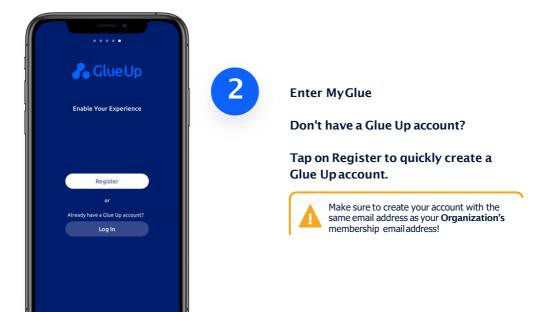

## Download My Glueapp

It's easy, you can simply search Glue Up from the App Store or Google Play and download the My Glue App.

Or, you can click on the images below to quickly download the app.