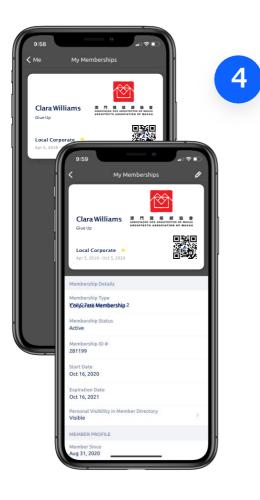

## Show Your Membership Card Easily

Enjoy your membership benefits with **your organization's** virtual membership card.

If you tap on the '**membership card**' block, you can even manage your membership information too!