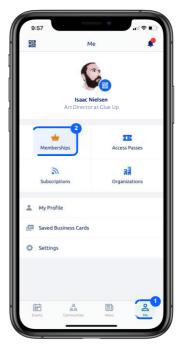

## Access Membership Card

How to find my Membership Card?

Please tap **Me** Omenu at the bottom of the screen and select **Memberships** (2) to access the list of membership cards you have.