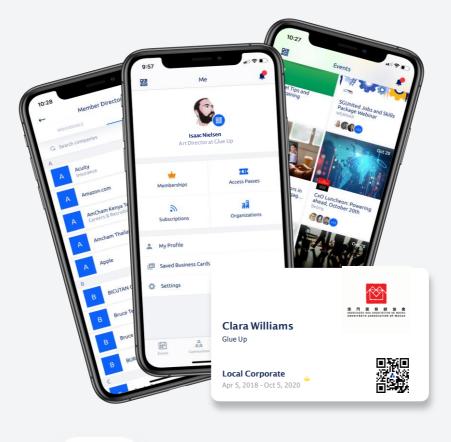

## My Glue App Access your Membership on the go

## Download My Glueapp

It's easy, you can simply search Glue Up from the App Store or Google Play and download the My Glue App.

Or, you can click on the images below to quickly download the app.