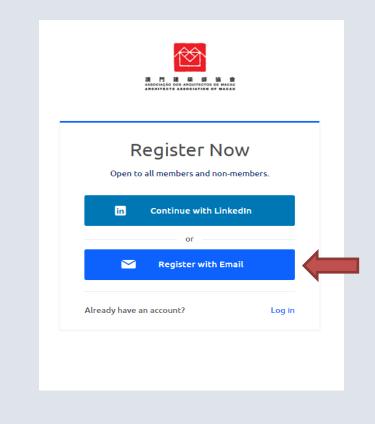

## **Step 1: Activate your account**

You will receive an email that will allow you to **ACTIVATE** your new Glue Up account. Please follow the directions as described below to complete the process:

### 1.Click 'Create Your New Member Account'



### 2. Choose 'Register with Email' and register with your main Email



# OR Login your (previously set-up) Glue Up account and complete the verification



# 3. Review your profile details, make any amendments and click "Continue"



### 4. Thank you for completing your member profile!



An E-mail will be sent immediately after you completed your member profile.

# 5. Review your member profile and membership details by clicking 'Manage Membership'



# 6. Edit the membership details here Memberships Memberships Membership Mem

If you have NOT received the activation e-mail, please contact

secretariat@aam.archi

# **Step 2: Download and login to the Glue Up mobile application**

After activating your account, please download the Glue Up application on your mobile phone and login\* with your e-mail address and previously set password to maximise your membe