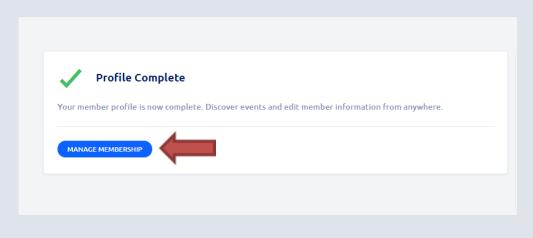

# 5. Review your member profile and membership details by clicking 'Manage Membership'