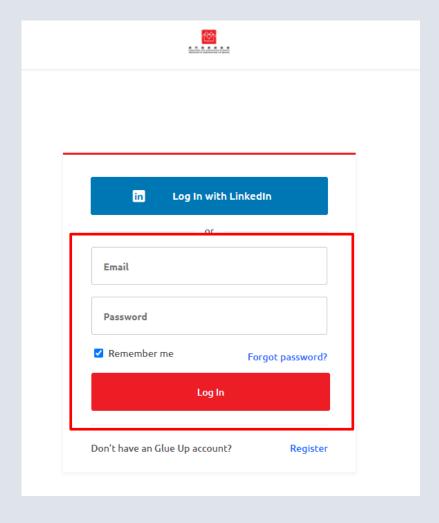

# OR Login your (previously set-up) Glue Up account and complete the verification