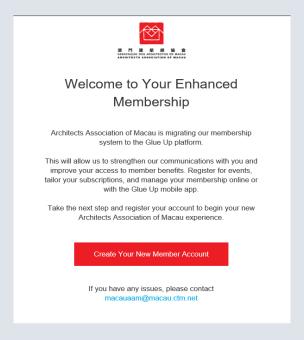

## **Step 1: Activate your account**

You will receive an email that will allow you to **ACTIVATE** your new Glue Up account. Please follow the directions as described below to complete the process:

### 1.Click 'Create Your New Member Account'