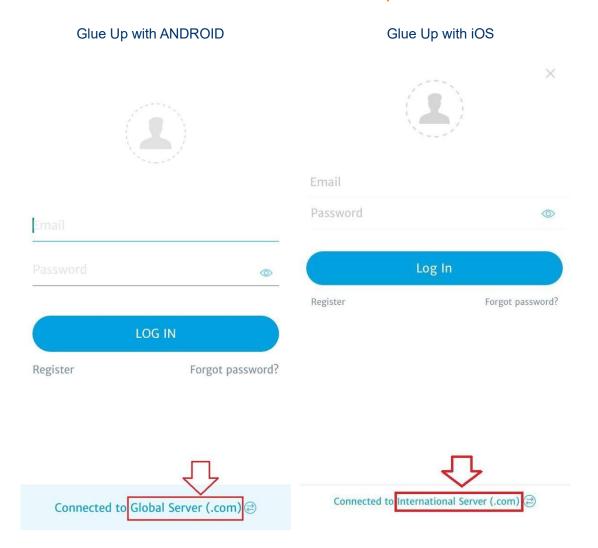

# **Step 2: Download and login to the Glue Up mobile application**

After activating your account, please download the Glue Up application on your mobile phone and login\* with your e-mail address and previously set password to maximise your membership experience! Please note that the **membership directory can be viewed on the mobile phone application only.** 

\* Please be sure that you are connected to global/ international server (.com) as shown in underneath example