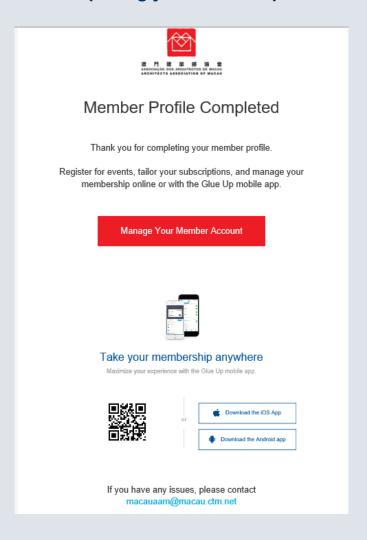

### 4. Thank you for completing your member profile!

An E-mail will be sent immediately after you completed your member profile.