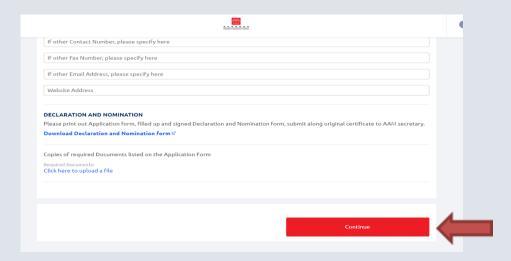

## **Step 1: Activate your account**

You will receive an email that will allow you to **ACTIVATE** your new Glue Up account. Please follow the directions as described below to complete the process:

### 1.Click 'Create Your New Member Account'



### 2. Choose 'Register with Email' and register with your main Email



# OR Login your (previously set-up) Glue Up account and complete the verification



# 3. Review your profile details, make any amendments and click "Continue"



### 4. Thank you for completing your member profile!



An E-mail will be sent immediately after you completed your member profile.

# 5. Review your member profile and membership details by clicking 'Manage Membership'



# 6. Edit the membership details here Memberships Memberships Membership Mem

If you have NOT received the activation e-mail, please contact

secretariat@aam.archi

# **Step 2: Download and login to the Glue Up mobile application**

After activating your account, please download the Glue Up application on your mobile phone and login\* with your e-mail address and previously set password to maximise your membership experience! Please note that the **membership directory can be viewed on the mobile phone application only.** 





\* Please be sure that you are connected