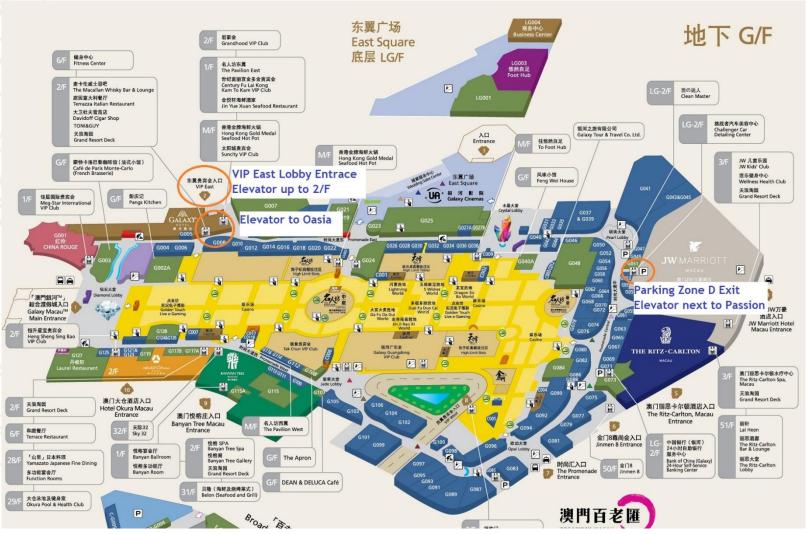

#### G/F MAP

# WAY TO OASIS - Self Parking

- park at Loading Dock C, where the entrance is located next to JW Marriott Hotel
- park your car at Area D and take the lift go up to Peal Lobby, which is next to Passion

Lift Entrance at Area D

Follow the hotel signage, you will find Apple Store on your right hand side and please keep going straight to Galaxy Hotel