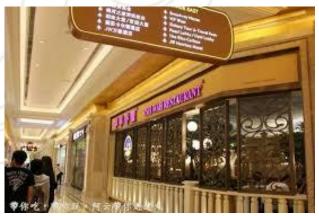

## WAY TO OASIS - Self Parking

> after passing by Apple Store, you will enter Promenade East, Starbucks is on your right side

> along there you will find Tsui Wah (翠華), continue to walk straight

### WAY TO OASIS - Self Parking

🕨 after passing by Tsui Wah (翠華), you will find Mannings (萬寧) and Sasa (莎莎)

> continue to walk straight, the lift to Oasis (2/F) is next to Samantha Thavasa (previous Festiva, buffet restaurant