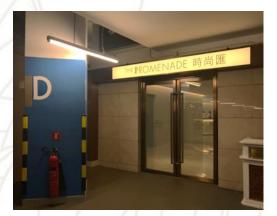

# WAY TO OASIS - Self Parking

- park at Loading Dock C, where the entrance is located next to JW Marriott Hotel
- park your car at Area D and take the lift go up to Peal Lobby, which is next to Passion

Lift Entrance at Area D

Follow the hotel signage, you will find Apple Store on your right hand side and please keep going straight to Galaxy Hotel