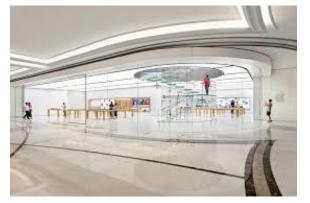

Lift Entrance at Area D

Follow the hotel signage, you will find Apple Store on your right hand side and please keep going straight to Galaxy Hotel

## WAY TO OASIS - Self Parking

> after passing by Apple Store, you will enter Promenade East, Starbucks is on your right side

> along there you will find Tsui Wah (翠華), continue to walk straight