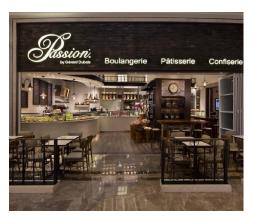

# WAY TO OASIS - Self Parking

- park at Loading Dock C, where the entrance is located next to JW Marriott Hotel
- park your car at Area D and take the lift go up to Peal Lobby, which is next to Passion