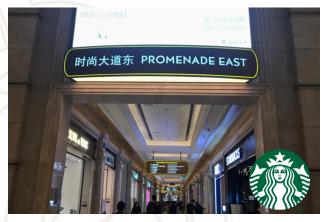

## WAY TO OASIS - Self Parking

> after passing by Apple Store, you will enter Promenade East, Starbucks is on your right side

> along there you will find Tsui Wah (翠華), continue to walk straight